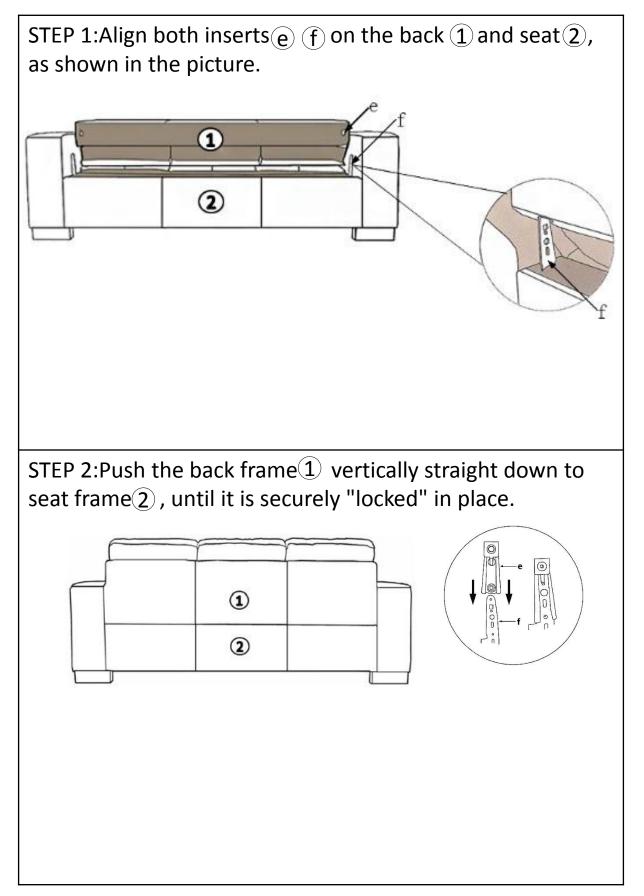

## Before you start:

- 1. Choose a clean, level, spacious assembly area. Avoid hard surfaces that may damage the product
- 2. Take care when lifting. Product should be assembled as near as possible to the point of use
- 3. Ensure that you have all required contents for complete assembly
- 4. Always read the assembly instructions carefully before beginning assembly.
- 5. Keep all hardware parts and packaging out of reach of small children.
- 6. Do not over tighten the screws and bolts as this may damage the threads