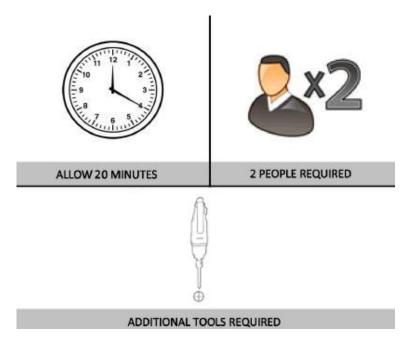

## Before you start:

- 1. Choose a clean, level, spacious assembly area. Avoid hard surfaces that may damage the product
- 2. Take care when lifting. Product should be assembled as near as possible to the point of use
- 3. Ensure that you have all required contents for complete assembly
- 4. Always read the assembly instructions carefully before beginning assembly.
- 5. Keep all hardware parts and packaging out of reach of small children.
- 6. Do not over tighten the screws and bolts as this may damage the threads