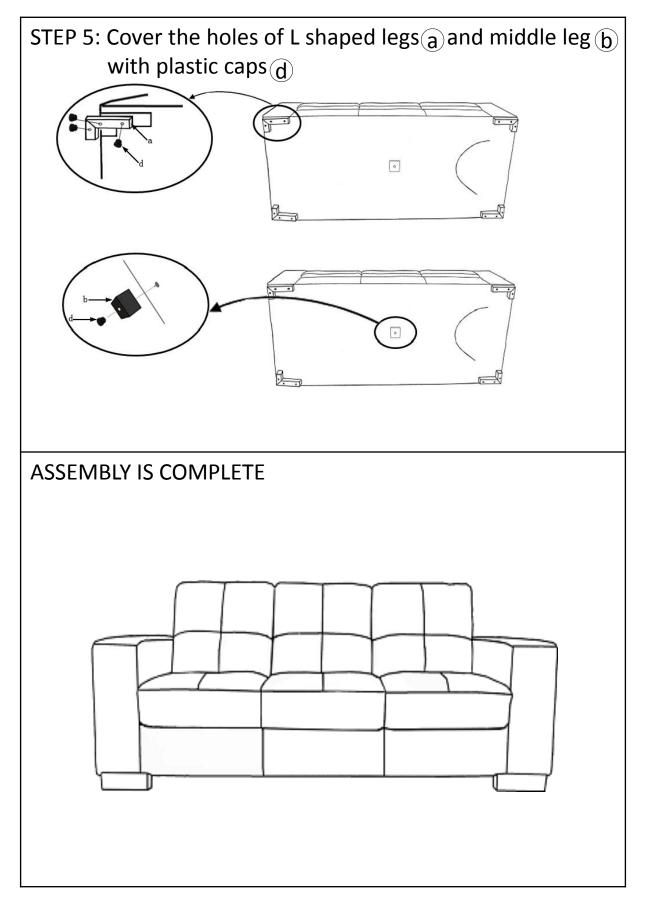

ad, Customer Service Free call 1800 351 084



Imported by Super Amart Pty Ltd, Qld, Brisbane Australia. For any assistance with assembly or for missing parts please phone Super Amart Ewing Road, Customer Service Free call 1800 351 084

## **PRE-ASSEMBLY PREPARATION**

## Before you start:

- 1. Choose a clean, level, spacious assembly area. Avoid hard surfaces that may damage the product
- 2. Take care when lifting. Product should be assembled as near as possible to the point of use
- 3. Ensure that you have all required contents for complete assembly
- 4. Always read the assembly instructions carefully before beginning assembly.
- 5. Keep all hardware parts and packaging out of reach of small children.
- 6. Do not over tighten the screws and bolts as this may damage the threads











## **CARE AND MAINTENANCE**

- PLEASE MAKE SURE TWO MAN LIFTED WHEN YOU WANTS TO MOVE THE SOFA IN CASE OF SCRACHING THE FLOOR OR CARPET.
- PU CARE WHEN NECESSARY BRUSH OR VACUUM AWAY DUST AND GRIT. WIPE OVER WITH A SOFT, CLEAN, DYEFAST CLOTH.

FOR SPOTS AND SPILLS: WIPE EXCESS LIQUID UP IMMEDIATELY WITH AN ABSORBANT CLOTH OR SPONGE.

FOR OVERALL CLEANING: WE RECOMMEND CLEANING EVERY 3-4 MONTHS WITH • PU CLEANER FOLLOWED BY APPLICATIONS OF • PU PROTECTOR. ALWAYS FOLLOW DIRECTIONS ON PACKS.

NOTES: ACCUMULATION OF PERSPIRATION AND BODY OILS ON ARMPADS, HEADREST ECT. MAY DAMAGE YOUR PU - THESE AREAS MAY REQUIRE MORE FREQUENT CLEANING.

DO NOT EXPOSE LEATHER TO DIRECT SUNLIGHT; INTENSIVE HEAT; WEATHER; OR SOAK UNNECESSARILY. ALWAYS AVOID EXCESSIVE HARD RUBBING.

DO NOT DRY CLEAN OR MACHINE W