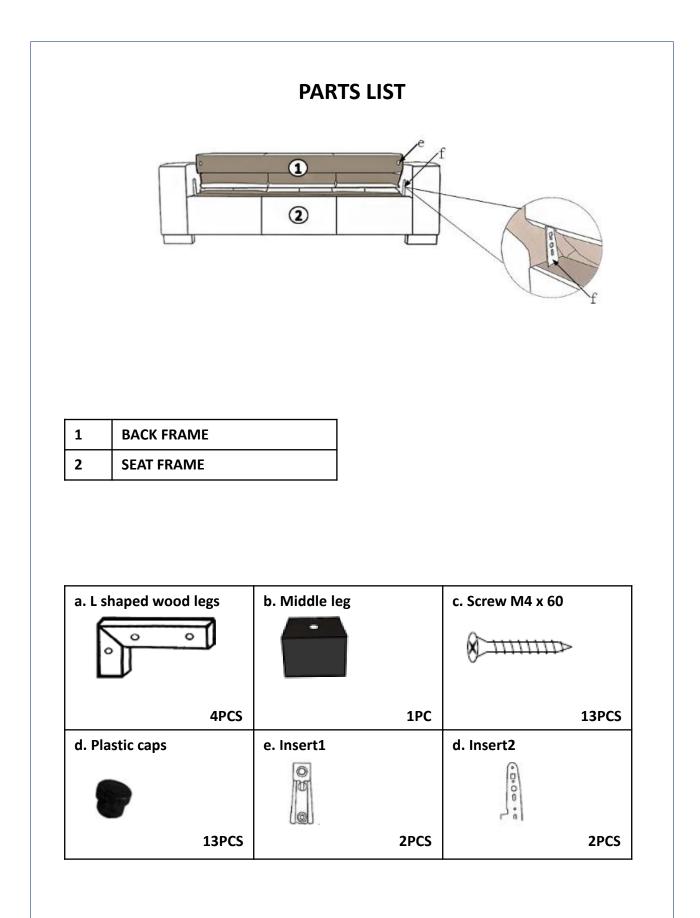

## Before you start:

- 1. Choose a clean, level, spacious assembly area. Avoid hard surfaces that may damage the product
- 2. Take care when lifting. Product should be assembled as near as possible to the point of use
- 3. Ensure that you have all required contents for complete assembly
- 4. Always read the assembly instructions carefully before beginning assembly.
- 5. Keep all hardware parts and packaging out of reach of small children.
- 6. Do not over tighten the screws and bolts as this may damage the threads